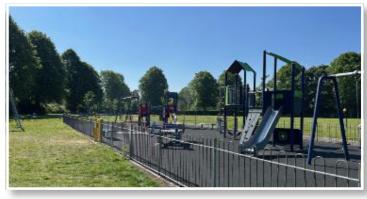

# **Revamps for Local Recreation Grounds**

Three recreation grounds in Nuneaton - Marlborough Road Park, Attleborough Recreation Ground and Sorrell Road Community Park

- have all had makeovers.

£375,000 of UK Shared Prosperity Fund (UKSPF) funding was used across all three projects, with Sorrell

Road also benefitting from £100,000 provided by Hill Top and Caldwell (HTC) Big Local Lottery.

All three parks have benefitted from the installation of new play equipment that caters for younger and older children, new outdoor gym equipment, additional benches and new bins.

In addition, Sorrell Road Community Park has also benefitted from a remarked ball court, with new knee-high fencing and a new tarmac path network, improving accessibility for all.

An official opening of Sorrell Road Community Park will take place on Wednesday, 28 May, between 2:00pm and 3:00pm, with ice cream and goodies available.