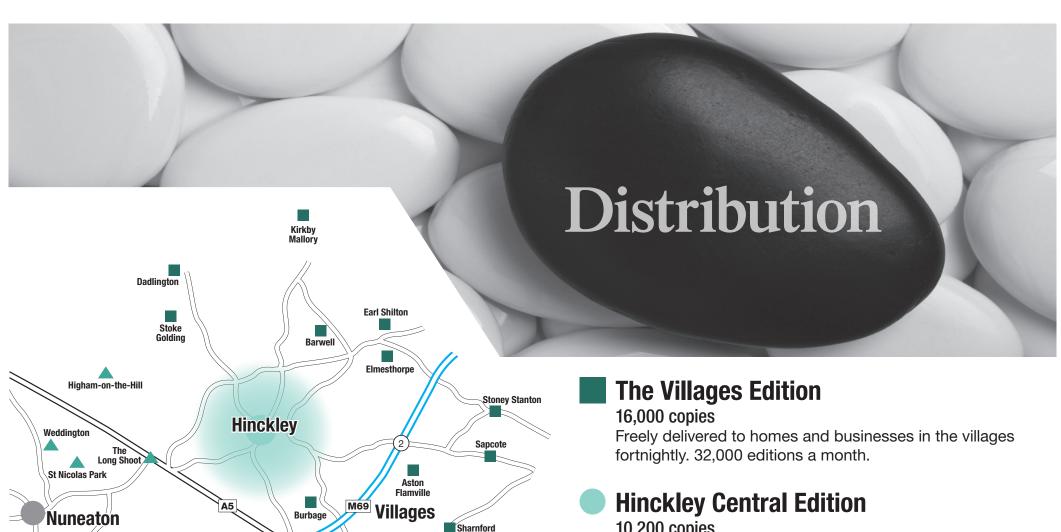

10,200 copies

Our Hinckley edition is delivered to hand-picked areas in Hinckley every fortnight. 20,400 editions a month.

#### **Nuneaton Edition**

8,500 copies

Launched in April 2013 our fortnightly magazine has become instantly popular with both readers and advertisers alike. 17,000 editions a month.

Wolvey

## Advertising rates

Villages edition, delivered to 16,000 homes bi-monthly

|               | One off Price per advert + VAT | Bronze Price per advert + VAT | <b>Silver</b> Price per advert + VAT | Gold<br>Price per advert + VAT | Gold Total Payment + VAT |
|---------------|--------------------------------|-------------------------------|--------------------------------------|--------------------------------|--------------------------|
| 1/8 Page      | £53.50                         | £48.50                        | £43.00                               | £41.00                         | £246.00                  |
| 1/6 Page      | £71.75                         | £62.00                        | £58.25                               | £53.50                         | £321.00                  |
| 1/4 Page      | £89.50                         | £81.00                        | £72.00                               | £67.50                         | £405.00                  |
| 1/3 Page      | £106.50                        | £96.50                        | £87.00                               | £81.50                         | £489.00                  |
| 1/2 Page      | £136.00                        | £125.00                       | £113.50                              | £107.00                        | £642.00                  |
| Full Page     | £243.00                        | £218.00                       | £199.75                              | £188.00                        | £1,128.00                |
| Handy Numbers | £25.00                         |                               |                                      |                                |                          |