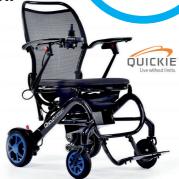

## THE LIGHTEST EVER FOLDING OWER WHEELCHAIR

Premier Mobility

The QUICKIE Q50R Carbon Wheelchair is now available from Premier Mobility in Hinckley

- **TRAVEL LIGHT** Weighing only 14.5kg
- **EFFORTLESS FOLDING** A simple clip, fold and push will make folding simple.
- **PERFECT FOR TRAVEL** Lightweight, easy to fold and a great battery range!

**AVAILABLE IN 5 ACCENT COLOURS** 

#### TRAVEL WITH EASE AND COMFORT WITH THE QUICKIE PLEASE CONTACT US FOR MORE INFORMATION

136 Ashby Road Hinckley, LE10 1SN

01455 634786

sales@premiermobility.co.uk