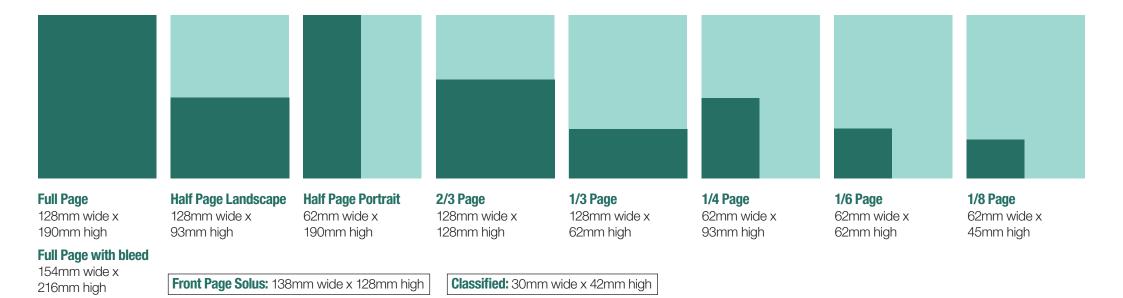

| £25.00                                   |                                  |                                         |                                       |                                    |  |  |  |
| Prime position prices + VAT:         |                                          |                                  |                                         |                                       |                                    |  |  |  |
| Front Page £270.00 Back Page £270.00 | ) Inside front £                         | 237.50 Inside ba                 | ck £237.50 Cen                          | tre Spread £340.0                     | 00                                 |  |  |  |

### Tel: 01455 698161 • www.localrock.co.uk

## Sizes of advertisements



www.localrock.co.uk

## 2025 Deadlines & delivery dates

| <b>Village</b> | <b>Editions</b> 2 | 2025    |   | Hinckley  | Editions  | 2025    | Nuneator  | <b>b</b> Edition |
|----------------|-------------------|---------|---|-----------|-----------|---------|-----------|------------------|
| Deadline       | Delivery          | Edition | 1 | Deadline  | Delivery  | Edition | Deadline  | Delivery         |
| 11th Dec       | 6th Jan           | 363     | 1 | 8th Jan   | 13th Jan  | 287     | 8th Jan   | 13th Jan         |
| 15th Jan       | 20th Jan          | 364     |   | 22nd Jan  | 27th Jan  | 288     | 22nd Jan  | 27th Jan         |
| 29th Jan       | 3rd Feb           | 365     |   | 5th Feb   | 10th Feb  | 289     | 5th Feb   | 10th Feb         |
| 12th Feb       | 17th Feb