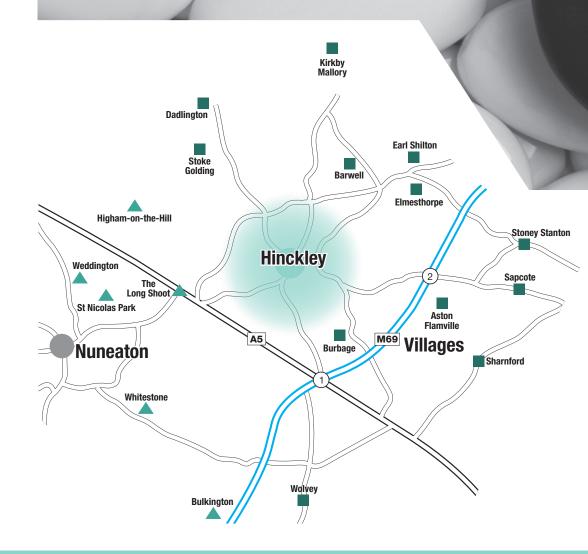

# Distribution

### The Villages Edition

#### 16,000 copies

Freely delivered to homes and businesses in the villages fortnightly. 32,000 editions a month.

### Hinckley Central Edition

#### 10,200 copies

Our Hinckley edition is delivered to hand-picked areas in Hinckley every fortnight. 20,400 editions a month.

#### Nuneaton Edition

#### 8,500 copies

Launched in April 2013 our fortnightly magazine has become instantly popular with both readers and advertisers alike. 17,000 editions a month.