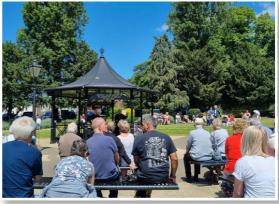

# Celebrating VE Day in Hinckley

Hinckley is all set to celebrate the beginning of the end of the Second World War and Europe's liberation from tyranny – and everyone is invited to join in!

Celebrations to mark the 80th anniversary of Victory in Europe, or VE Day as it is known, were scheduled to begin in Hinckley on Monday, 5 May with Victory in the Mead in Argents Mead.

This event saw live music performance from 1pm to 3pm with Julie Sings and Rob Wilson entertaining people under the bandstand.

People were encouraged to bring a picnic along to celebrate with friends and family.

But if you missed that event there is still a wonderful opportunity to mark this historic day in Hinckley, also at Argents Mead from 10am to 11.30am.

St. Mary's Church and the Hinckley branch of the Royal British Legion with HBBC and Hinckley BID are inviting the community to attend a service and celebrations at Hinckley War Memorial to celebrate VE Day's 80th Anniversary.