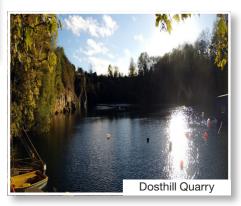

Wild Swimming should only be done at officially recognised wild swimming locations - and there are excellent opportunities to take part in this activity in our area.

NHS Nurse Jayne Wilson has been wild swimming for a year at Burton Hastings, Stoney Cove and Dosthill and is enthusiastic about the benefits.

There are also social benefits. Jayne said: "It's also a great way to meet new people. There's something about the cold water that makes you feel alive.

"There are more venues now, and personally my favourites are Burton Hastings (complete with oystercatchers, goats and cafe) Dosthill and Stoney Cove (both are beautiful, amazing quarries, popular with divers. Dosthill is smaller but makes up for up with a bespoke changing area consisting of two shipping containers)."