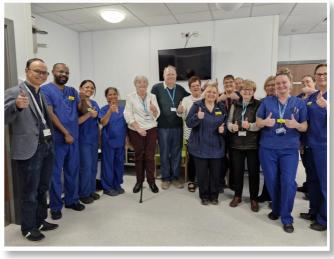

### **Huge Donation from League of Friends**

Patients and staff at George Eliot Hospital's Endoscopy team are benefitting from thousands of pounds worth of equipment donated by the League of Friends charity.

Among the generous donation were 12 high-spec patient tables for beds in the recovery ward, 10 study chairs for staff and a freezer and fridge.

The modern endoscopy unit at George Eliot Hospital hosts the Midlands **Endoscopy Training Unit** which supports learning across the midlands.