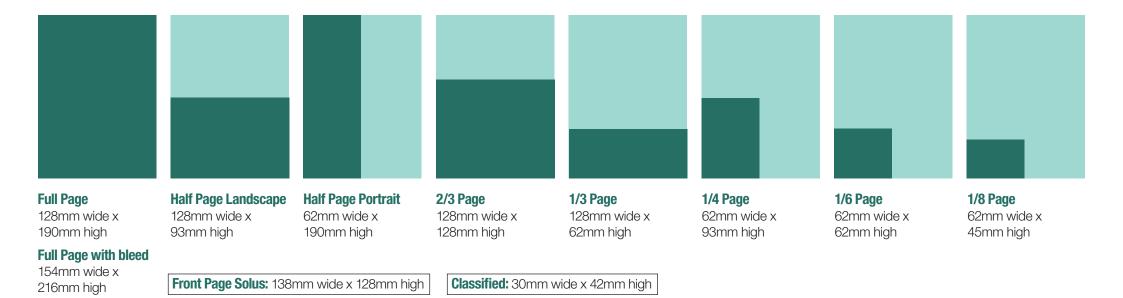

|  |  |
| Handy Numbers                        | £23.00                                   |                                         |                                         |                                       |                                    |  |  |  |
| Prime position prices + VAT:         |                                          |                                         |                                         |                                       |                                    |  |  |  |
| Front Page £270.00 Back Page £270.00 | ) Inside front £                         | 237.50 Inside ba                        | ck £237.50 Cen                          | tre Spread £340.0                     | 00                                 |  |  |  |

## Sizes of advertisements



www.localrock.co.uk

## 2025 Deadlines & delivery dates

| <b>Village</b> | <b>Editions</b> 2 | 2025    |   | Hinckley  | Editions  | 2025    | Nuneator  | <b>b</b> Edition |
|----------------|-------------------|---------|---|-----------|-----------|---------|-----------|------------------|
| Deadline       | Delivery          | Edition | 1 | Deadline  | Delivery  | Edition | Deadline  | Delivery         |
| 11th Dec       | 6th Jan           | 363     | 1 | 8th Jan   | 13th Jan  | 287     | 8th Jan   | 13th Jan         |
| 15th Jan       | 20th Jan          | 364     |   | 22nd Jan  | 27th Jan  | 288     | 22nd Jan  | 27th Jan         |
| 29th Jan       | 3rd Feb           | 365     |   | 5th Feb   | 10th Feb  | 289     | 5th Feb   | 10th Feb         |
| 12th Feb       | 17th Feb