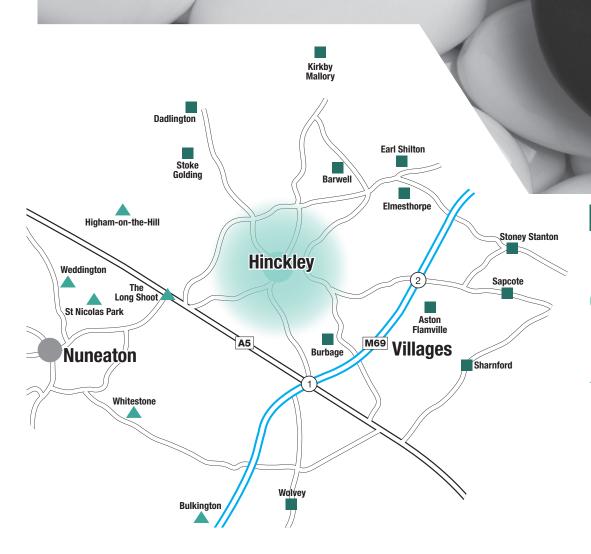

#### **The Villages Edition**

16,000 copies Freely delivered to homes and businesses in the villages shown every two weeks