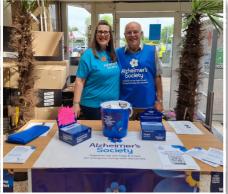

### **Rotary Club Collections for Local Charities**

Hinckley Ambion Rotary Club would like to thank customers at Asda, Tesco and Morrisons for their contributions to the collections they held there in December.

Peter Batstone with Morrisons Community Champion Emma collecting for Alzheimer's.

The money raised has meant that donations have been sent to several charities to help them in their work in the community.

Vice President Ann Jones said: 'We are grateful to everyone who helped us with our collections so that we can support the wonderful work of these charities in our local area. Recently we were very happy to help with the collection for the Alzheimer's Society at Morrisons Hinckley and a team is also continuing to work on our project at Lawrence House.'