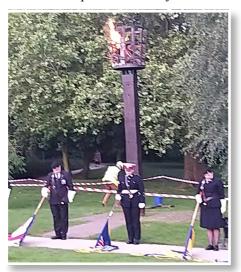

# Beacon Burns Bright in Hinckley for D-Day by Dayle Crutchlow

By 8.30pm on Thursday 6th June, a small crowd had already gathered in Hinckley's Argents Mead.

And by 9pm on the 80th anniversary of D-Day that number had swelled to at least a couple of hundred as the town came out to pay its respects.

On what was a beautiful Spring evening, the skies more akin to Royal Airforce blue than England's more typical battleship grey, the Argents Mead beacon was lit at 9.15pm as part of an historic national event marking the momentous day.

Communities across the UK and France had come together to commemorate the special occasion with the lighting of thousands of beacons.

In Hinckley it was a poignant moment as the church bells of St Mary's rang out across the town.

The crowds had been welcomed by the Mayor of Hinckley and Bosworth Robin Webber-Jones.

He paid tribute to "the bravery and sacrifice of all those who lost their lives during the Allied invasion and helped to secure the freedoms we

enjoy today."

The Mayor added: "We are incredibly proud to play our part in this momentous occasion."

D-Day, on 6 June 1944, was the largest naval, air and land operation in history. It involved many hundreds of thousands of brave men and women who had to leave their families at home, not knowing if they would ever return home.

The heroism of those who landed on the shores of the Normandy beaches represented a beacon of light for the world during a dark period of war. And that beacon was represented beautifully in Hinckley. We will remember them.