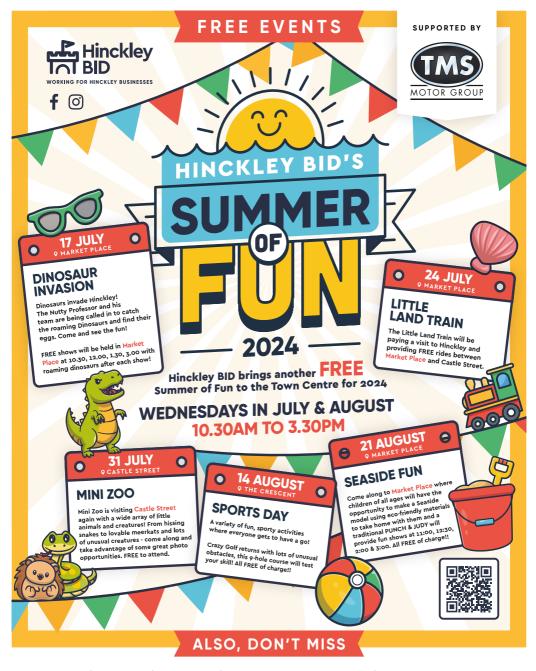

Hinckley BID host a variety of FREE events in the town centre, details of which can be found in the enclosed Year of Fun 2024 guide, on the Hinckley BID Facebook page, and on our website www.hincklevbid.co.uk.

**Saturday** 9am - 12pm

Hinckley BID's Classic Vehicle Meets 9 13th Annual Motor Show 20 June, 18 July & 15 August, 5pm – 8pm 🍼 Sunday 15 September, 10am-4pm

For more details, please visit www.hinckleybid.co.uk