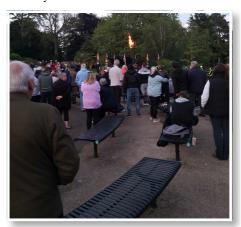

# Beacon Burns Bright in Hinckley for D-Day by Dayle Crutchlow

By 8.30pm on Thursday 6th June, a small crowd had already gathered in Hinckley's Argents Mead.

And by 9pm on the 80th anniversary of D-Day that number had swelled to at least a couple of hundred as the town came out to pay its respects.

On what was a beautiful Spring evening, the skies more akin to Royal Airforce blue than England's more typical battleship grey, the Argents Mead beacon was lit at 9.15pm as part of an historic national event marking the momentous day.

Communities across the UK and France had come together to commemorate the special occasion with the lighting of thousands of beacons.

In Hinckley it was a poignant moment as the church bells of St Mary's rang out across the town.

The crowds had been welcomed by the Mayor of Hinckley and Bosworth Robin Webber-Jones.

He paid tribute to "the bravery and sacrifice of all those who lost their lives during the Allied invasion and helped to secure the freedoms we

enjoy today."

The Mayor added: "We are incredibly proud to play our part in this momentous occasion."

D-Day, on 6 June 1944, was the largest naval, air and land operation in history. It involved many hundreds of thousands of brave men and women who had to leave their families at home, not knowing if they would ever return home.

The heroism of those who landed on the shores of the Normandy beaches represented a beacon of light for the world during a dark period of war. And that beacon was represented beautifully in Hinckley. We will remember them.