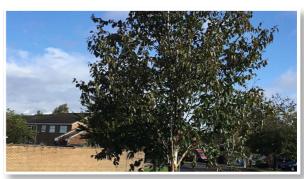

# Tree-mendous Development for Hinckley Development

A trailblazing pilot project to test out an innovative new resource to ensure the right trees are planted in the right place has seen new planting in Hinckley.

The scheme is a partnership between Leicestershire County Council and developer Jelson Homes Limited.

The new trees have been planted in Faray Drive, with species being selected for their environmental and visual benefits, using the pioneering Value of Trees toolkit.

The toolkit was developed by Leicestershire County Council, working with consultants Treeconomics.

It has been developed to be used by designers to help identify the best species for new and replacement planting.

The new magnolia, scarlet birch, alder, frosted thorn and Freeman's maple trees have now been planted in place of the previous hornbeams, which had to be removed.

The 30 new trees were chosen for their tolerance of site soil conditions and environmental benefits, including carbon storage, erosion

prevention, flood management and reducing air pollution. They will also improve the landscape with their appearance throughout the year and increase biodiversity.

Hannah Bartram, Chief Executive Officer of ADEPT, said: "The Value of Tools toolkit was developed as we wanted to measure the impact of ash dieback and, at the same time, develop support for local authorities across the country as they accelerate woodland creation."

The toolkit will allow the council to draw up ideas for the Leicestershire landscape of the future; factoring in such details as climate change and how that might affect species choice and the planting design of trees and hedges.