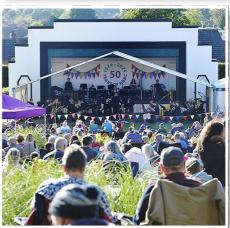

# **Proms in the Park a Resounding Success**

HINCKLEY'S Hollycroft Park came alive with the sound of music when the popular Proms in the Park concert returned on Saturday night (8 June).

Crowds basked in the sunshine at the free open-air event organised by the Borough Council which featured performances from the Royal Birmingham Conservatoire's (RBC) Wind Orchestra, an ensemble comprising more than 50 talented young musicians.

Under the baton of acclaimed conductor Douglas Mitchell,

the RBC Wind Orchestra performing a feast of well-known music including much-loved scores from films Star Wars: The Force Awakens and Dambusters. Scottish Dances by Malcolm Arnold and music by Bernstein from Candide, with Elgar's Pomp and Circumstance March No 1 and Walton's Crown Imperial ensuring that the concert ended in true flag-waving style.

The orchestra was also joined by singer Samantha Oxborough, a graduate of The Royal Birmingham Conservatoire and notably sang the National Anthem at the Commonwealth Games in 2022.

Local business Bond Street Distillery provided an outdoor bar for adult visitors and a range of other refreshments and ice-cream were available

Event's organiser for the Borough Council, Cat Stilling said: "Proms has promptly followed our 50th anniversary family festival and it has been a delight to see everyone enjoying another fabulous evening of music. Our thanks to Douglas Mitchell and the Royal Birmingham Conservatoire Wind Orchestra and Samantha Oxborough for a great evening and everyone involved in organising this event. Everyone had a fabulous time, waving flags and enjoying the glorious sunshine and live music out in the beautiful setting of Hollycroft Park."