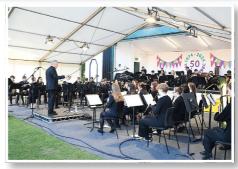

# **Proms in the Park a Resounding Success**

HINCKLEY'S Hollycroft Park came alive with the sound of music when the popular Proms in the Park concert returned on Saturday night (8 June).

Crowds basked in the sunshine at the free open-air event organised by the Borough Council which featured performances from the Royal Birmingham Conservatoire's (RBC) Wind Orchestra, an ensemble comprising more than 50 talented young musicians.

Under the baton of acclaimed conductor Douglas Mitchell,

the RBC Wind Orchestra performing a feast of well-known music including much-loved scores from films Star Wars: The Force Awakens and Dambusters. Scottish Dances by Malcolm Arnold and music by Bernstein from Candide, with Elgar's Pomp and Circumstance March No 1 and Walton's Crown Imperial ensuring that the concert ended in true flag-waving style.

The orchestra was also joined by singer Samantha Oxborough, a graduate of The Royal Birmingham Conservatoire and notably sang the National Anthem at the Commonwealth Games in 2022.

Local business Bond Street Distillery provided an outdoor bar for adult visitors and a range of other refreshments and ice-cream were available

Event's organiser for the Borough Council, Cat Stilling said: "Proms has promptly followed our 50th anniversary family festival and it has been a delight to see everyone enjoying another fabulous evening of music. Our thanks to Douglas Mitchell and the Royal Birmingham Conservatoire Wind Orchestra and Samantha Oxborough for a great evening and everyone involved in organising this event. Everyone had a fabulous time, waving flags and enjoying the glorious sunshine and live music out in the beautiful setting of Hollycroft Park."