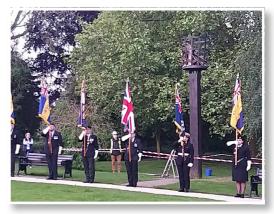

# Beacon Burns Bright in Hinckley for D-Day by Dayle Crutchlow

By 8.30pm on Thursday 6th June, a small crowd had already gathered in Hinckley's Argents Mead.

And by 9pm on the 80th anniversary of D-Day that number had swelled to at least a couple of hundred as the town came out to pay its respects.

On what was a beautiful Spring evening, the skies more akin to Royal Airforce blue than England's more typical battleship grey, the Argents Mead beacon was lit at 9.15pm as part of an historic national event marking the momentous day.

Communities across the UK and France had come together to commemorate the special occasion with the lighting of thousands of beacons.

In Hinckley it was a poignant moment as the church bells of St Mary's rang out across the town.

The crowds had been welcomed by the Mayor of Hinckley and Bosworth Robin Webber-Jones.

He paid tribute to "the bravery and sacrifice of all those who lost their lives during the Allied invasion and helped to secure the freedoms we

enjoy today."

The Mayor added: "We are incredibly proud to play our part in this momentous occasion."

D-Day, on 6 June 1944, was the largest naval, air and land operation in history. It involved many hundreds of thousands of brave men and women who had to leave their families at home, not knowing if they would ever return home.

The heroism of those who landed on the shores of the Normandy beaches represented a beacon of light for the world during a dark period of war. And that beacon was represented beautifully in Hinckley. We will remember them.