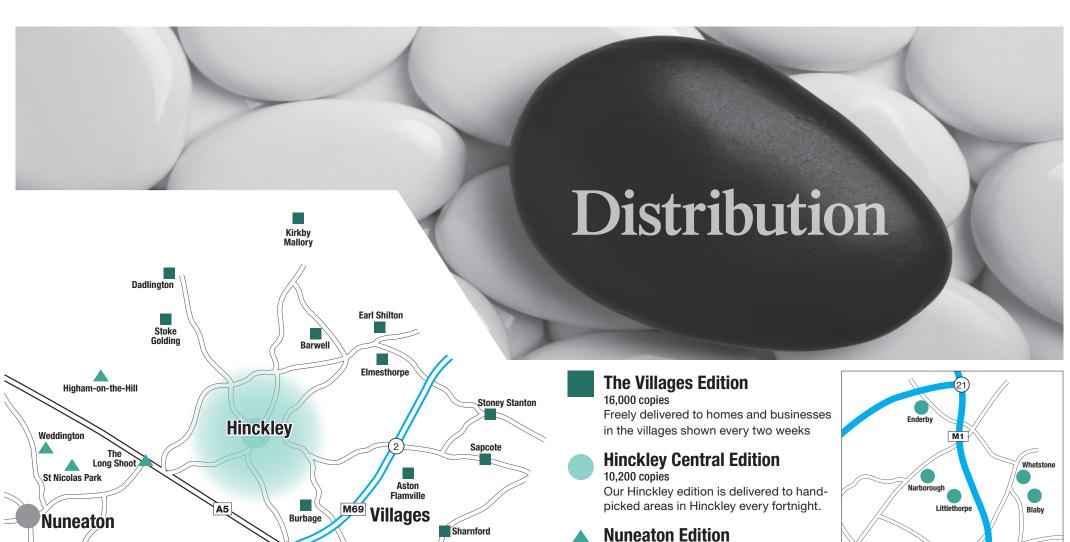

Making up the series are four well established editions, 'Villages', 'Hinckley Central', 'Nuneaton' and the 'South Leicestershire'.

Each edition is packed with advertising from local businesses and services, combined with a number of editorial pages which focus on local news and events relating to our community.

This is all overseen by our editor with a wealth of experience in local press.

8,500 copies every two weeks Launched in April 2013 our fortnightly magazine has become instantly popular with both readers and advertisers alike.

#### **South Leics. Edition**

8,600 copies every four weeks Launched in 2013 it has enabled our advertisers to target new prospects.

Wolvey

South Leicester

Whitestone

# Advertising rates

Villages edition, delivered to 16,000 homes bi-monthly

|               | One off Price per advert + VAT | <b>Bronze</b> Price per advert + VAT | <b>Silver</b><br>Price per advert + VAT | Gold<br>Price per advert + VAT | Gold Total Payment + VAT |
|---------------|--------------------------------|--------------------------------------|-----------------------------------------|--------------------------------|--------------------------|
| 1/8 Page      | £53.50                         | £48.50                               | £43.00                                  | £41.00                         | £246.00                  |
| 1/6 Page      | £71.75                         | £62.00                               | £58.25                                  | £53.50                         | £321.00                  |
| 1/4 Page      | £89.50                         | £81.00                               | £72.00                                  | £67.50                         | £405.00                  |
| 1/3 Page      | £106.50                        | £96.50                               | £87.00                                  | £81.50                         | £489.00                  |
| 1/2 Page      | £136.00                        | £125.00                              | £113.50                                 | £107.00                        | £642.00                  |
| Full Page     | £243.00                        | £218.00                              | £199.75                                 | £188.00                        | £1,128.00                |
| Handy Numbers | £23.00                         |                                      |                                         |                                |                          |

## Advertising rates

Hinckley Central - 10,200 copies, Nuneaton - 8,500 copies, and South Leicester 8,600 copies

|               | One off Price per advert + VAT | Bronze Price per advert + VAT | <b>Silver</b> Price per advert + VAT | Gold Price per advert + VAT | Gold Total Payment + VAT |
|---------------|--------------------------------|-------------------------------|--------------------------------------|-----------------------------|--------------------------|
| 1/8 Page      | £48.50                         | £44.00                        | £39.00                               | £37.25                      | £223.50                  |
| 1/6 Page      | £65.75                         | £56.50                        | £53.00                               | £48.50                      | £291.00                  |
| 1/4 Page      | £81.50                         | £73.50                        | £65.75                               | £61.50                      | £369.00                  |
| 1/3 Page      | £97.00                         | £88.50                        | £79.50                               | £74.50                      | £447.00                  |
| 1/2 Page      | £124.00                        | £113.50                       | £102.50                              | £97.00                      | £582.00                  |
| Full Page     | £220.00                        | £201.00                       | £183.50                              | £172.75                     | £1,036.50                |
| Handy Numbers | £23.00                         |                               |                                      |                             |                          |