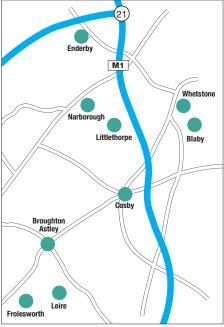

Making up the series are four well established editions, 'Villages', 'Hinckley Central', 'Nuneaton' and the 'South Leicestershire'.

Each edition is packed with advertising from local businesses and services, combined with a number of editorial pages which focus on local news and events relating to our community.

#### **South Leics. Edition**

8,600 copies every four weeks Launched in 2013 it has enabled our advertisers to target new prospects.

Wolvey

South Leicester

Whitestone

## Advertising rates

Hinckley Central - 10,200 copies, Nuneaton - 8,500 copies, and South Leicester 8,600 copies

|               | One off Price per advert + VAT | Bronze Price per advert + VAT | <b>Silver</b> Price per advert + VAT | Gold Price per advert + VAT | Gold Total Payment + VAT |
|---------------|--------------------------------|-------------------------------|--------------------------------------|-----------------------------|--------------------------|
| 1/8 Page      | £48.50                         | £44.00                        | £39.00                               | £37.25                      | £223.50                  |
| 1/6 Page      | £65.75                         | £56.50                        | £53.00                               | £48.50                      | £291.00                  |
| 1/4 Page      | £81.50                         | £73.50                        | £65.75                               | £61.50                      | £369.00                  |
| 1/3 Page      | £97.00                         | £88.50                        | £79.50                               | £74.50                      | £447.00                  |
| 1/2 Page      | £124.00                        | £113.50                       | £102.50                              | £97.00                      | £582.00                  |
| Full Page     | £220.00                        | £201.00                       | £183.50                              | £172.75                     | £1,036.50                |
| Handy Numbers | £23.00                         |                               |                                      |                             |                          |